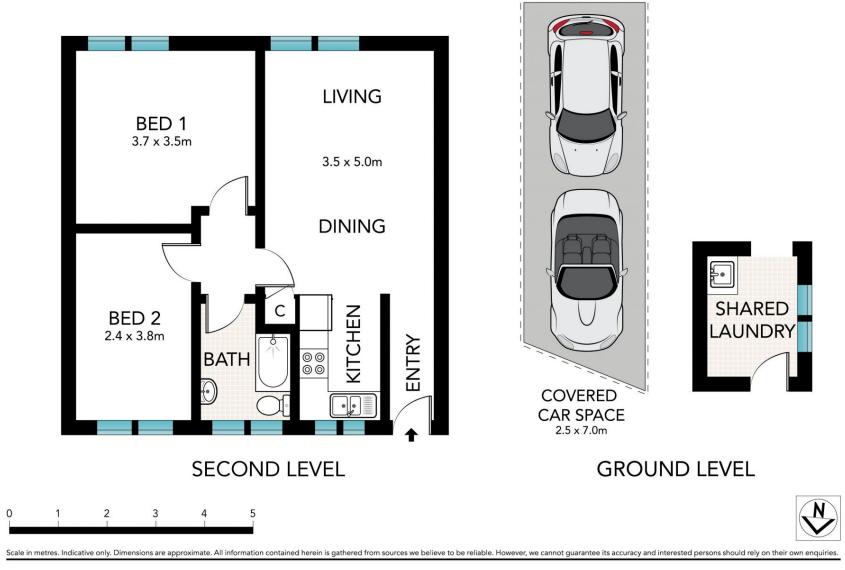

### 9/7 Military Road, Watsons Bay

2 🚐 1 🥁 1 🚍

Newly Renovated Harbourside Apartment

Filled with natural light across an easy-care design, this apartment is fantastically located in the historic heart of Watsons Bay village and sets the scene for a tranquil harbourside lifestyle in this boutique apartment.