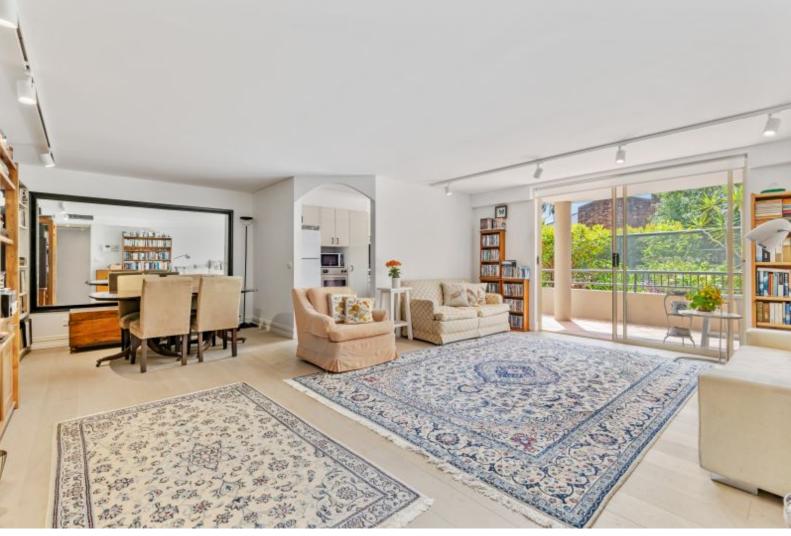

### 25/118 Wallis Street, Woollahra

2 🚐 2 🥁 1 🚍

Renewed Garden Apartment in a Serene Over-55's Retreat

Welcome to "Emanuel Gardens," where sophistication and tranquility unite to redefine your perception of 55+ living. This updated apartment offers two generously sized bedrooms, both featuring built-in wardrobes and an inviting open-plan living/dining area that seamlessly extends to a sun-drenched courtyard. With its remodelled kitchen, main bathroom, and ensuite, along with a separate internal laundry, this residence effortlessly balances style and convenience.

"Emanuel Gardens" is a secure strata complex nestled in a highly desirable neighborhood offering extensive facilities including a well-equipped gym, and an indoor heated swimming pool. This is an opportunity you won't want to miss.

Key Features:

- Two spacious bedrooms with built-in wardrobes
- Modern bathrooms, including an ensuite in the main bedroom
- Bright and spacious lounge/dining area
- Updated kitchen with