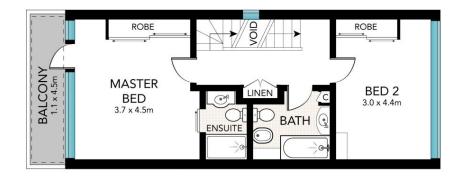

- Whole-floor living and dining spaces flow to a sunlit courtyard.
- Private entrance entry via Isabel Ave
- Well-appointed kitchen with ample storage
- 2 large bedrooms with built-ins, one with generous balcony
- Main bedroom with ensuite & balcony
- Fresh contemporary ba

## **JTALLEN**

FIRST FLOOR

COURTYARD
3.1 x 3.5m

ENTRY

PORCH
4.4 x 3.5m

FORMAL
DINING
6.5 x 4.4m
LIVING

KITCHEN
A.3 x 2.0m
P
A.3 x 2.

**GROUND FLOOR** 