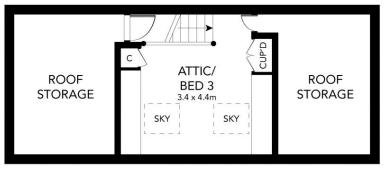

- Whole-floor living and dining spaces flow to a sunlit courtyard.
- Private entrance entry via Isabel Ave
- Well-appointed kitchen with ample storage
- 2 large bedrooms with built-ins, one with generous balcony
- Main bedroom with ensuite & balcony
- Fresh contemporary ba

## **JTALLEN**

FIRST FLOOR

COURTYARD
3.1 x 3.5m

ENTRY

PORCH
4.4 x 3.5m

FORMAL
DINING
6.5 x 4.4m
LIVING

KITCHEN
A.3 x 2.0m
P
A.3 x 2.

**GROUND FLOOR** 