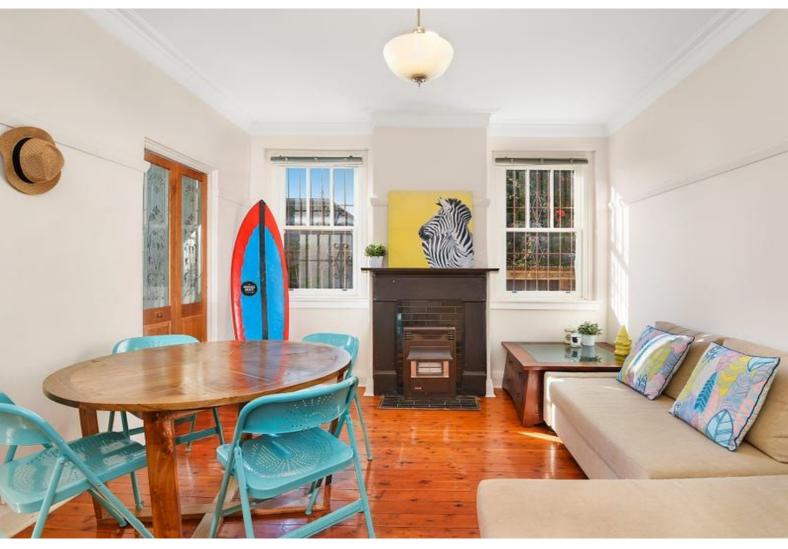

## Bright Apartment in Art Deco Block

Bright apartment offering great lifestyle in a walk to everywhere setting. Large master bedroom and a second smaller bedroom/study just off the loungeroom. Open to the north and flooded with natural light, it reveals an oversized layout with gas cooking kitchen. It is positioned in a charming Art Deco block of 9.

Property Features:

To register or book an inspection for this property, please copy and paste the link below:

https://app.snug.com/apply/jtallen

**LEASED** 

View As advertised or By appointment

Joshua Allen 0404 184 158