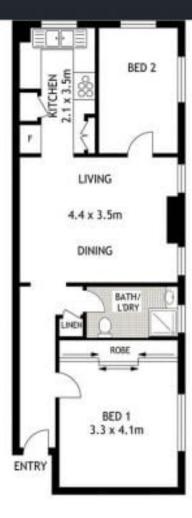

## Bright Apartment in Art Deco Block

Bright apartment offering great lifestyle in a walk to everywhere setting. Large master bedroom and a second smaller bedroom/study just off the loungeroom. Open to the north and flooded with natural light, it reveals an oversized layout with gas cooking kitchen. It is positioned in a charming Art Deco block of 9.

Property Features:

To register or book an inspection for this property, please copy and paste the link below:

https://app.snug.com/apply/jtallen

**LEASED** 

View As advertised or By appointment

Joshua Allen 0404 184 158

## **JTALLEN**

XAMI Floor Raning Statement Title floor give is obnegated only. It is precised for Statement purposes only and Statement Statement game. We obtain only the statement of the control part of the statement of the control part of the statement of the statement of the above plant. As forested part of the statement of the above of the statement of the statement of the above of the statement of the state