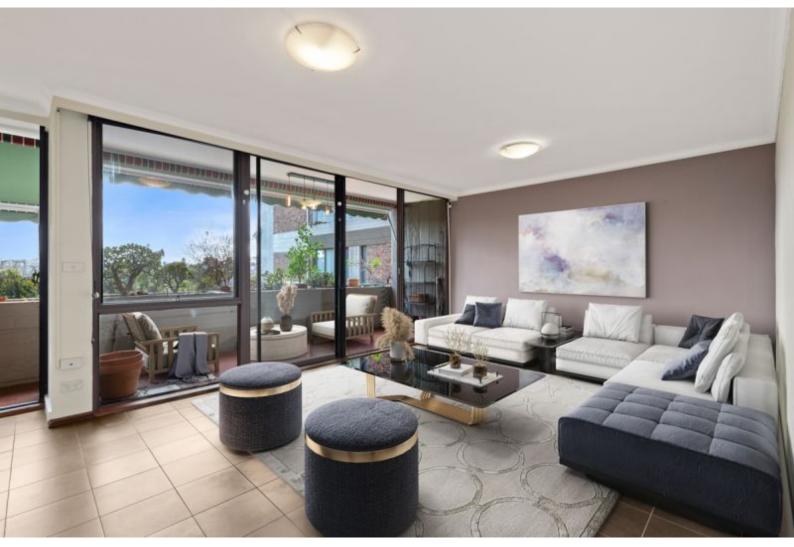

## North Facing Apartment - Heart of the Bay

Spacious, peaceful and sunlit, this renovated north facing apartment is positioned to offer a lifestyle of absolute convenience just footsteps away to Double Bay's celebrated lifestyle hub as well as within minutes to Edgecliff Station.

**Property Features:** 

- + Sun-filled open plan lounge and dining opens to a full width balcony with elevated, leafy district views
- + Immaculate, modern open plan kitchen with stone benches
- + 3 double bedrooms all with built-in wardrobes and ceiling fans, master with ensuite and private leafy outlook
- + Spacious main bathroom with separate bath and shower
- + Separate internal laundry room
- + Quietly set back from the street in a sought after security block
- + Sparkling common pool & Secure undercover parking https://app.snug.com/apply/jtallen