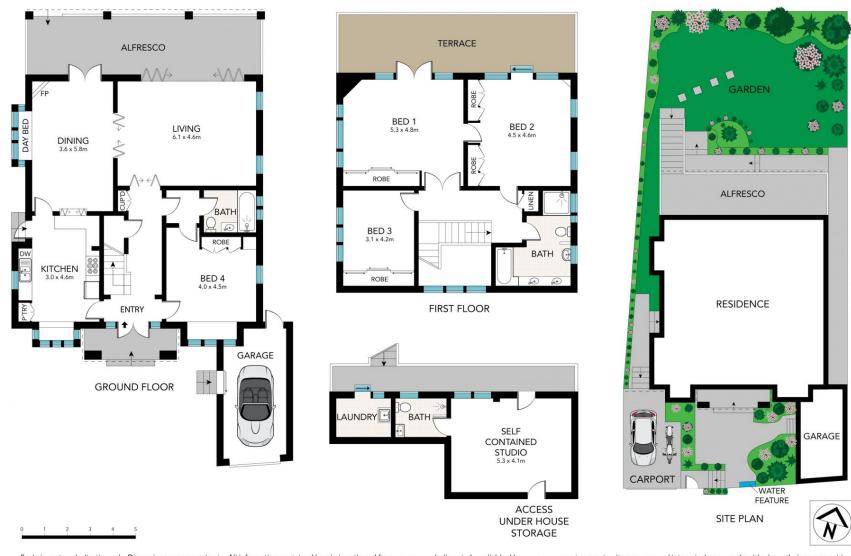

## 162 Hopetoun Avenue, Vaucluse

Unbeatable Location between Vaucluse and Watsons Bay.

Featuring two north-facing full-length terraces, this light-filled property is privately nestled behind a discreet facade with secure gated entry. Parking is easy with 2 driveways - a lock-up garage and carport - as well as abundant untimed street parking. The lush, private mature garden affords a rare sense of peace and privacy.

- Perfect north-easterly aspect
- Harbour, Watsons Bay and headland views
- Blue chip location
- 2-minute walk to Gibsons Beach
- Short walk to Kutti Beach, Parsley Bay, the Baths, Watsons Bay, Camp Cove
- 4 bedrooms + 3 bathrooms over 2 levels
- 2 x full-width terraces
- Self-contained retreat on lowest level (including 1 bathroom)
- Secure parking for 2 cars
- High ceilings & all-d

## **JTALLEN**

Scale in metres. Indicative only. Dimensions are approximate. All information contained herein is gathered from sources we believe to be reliable. However, we cannot guarantee its accuracy and interested persons should rely on their own enquiries.