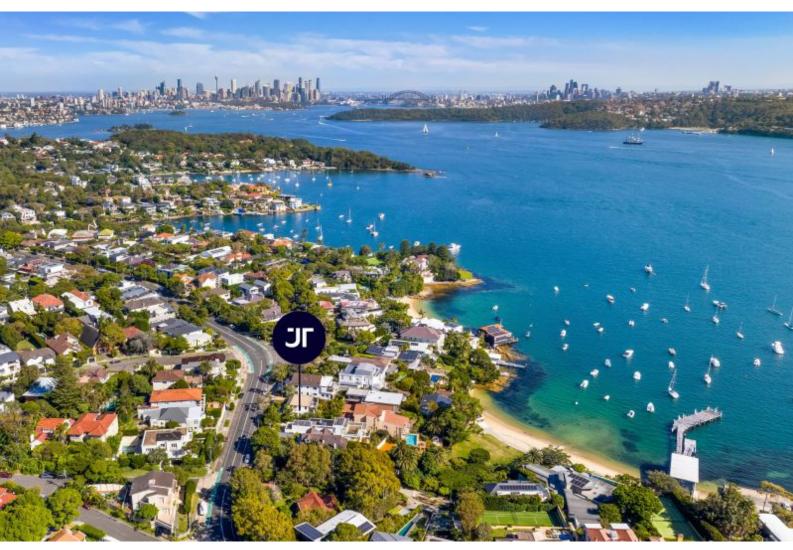

## 162 Hopetoun Avenue, Vaucluse

Unbeatable Location between Vaucluse and Watsons Bay.

Featuring two north-facing full-length terraces, this light-filled property is privately nestled behind a discreet facade with secure gated entry. Parking is easy with 2 driveways - a lock-up garage and carport - as well as abundant untimed street parking. The lush, private mature garden affords a rare sense of peace and privacy.

- Perfect north-easterly aspect
- Harbour, Watsons Bay and headland views
- Blue chip location
- 2-minute walk to Gibsons Beach
- Short walk to Kutti Beach, Parsley Bay, the Baths, Watsons Bay, Camp Cove
- 4 bedrooms + 3 bathrooms over 2 levels
- 2 x full-width terraces
- Self-contained retreat on lowest level (including 1 bathroom)
- Secure parking for 2 cars
- High ceilings & all-d