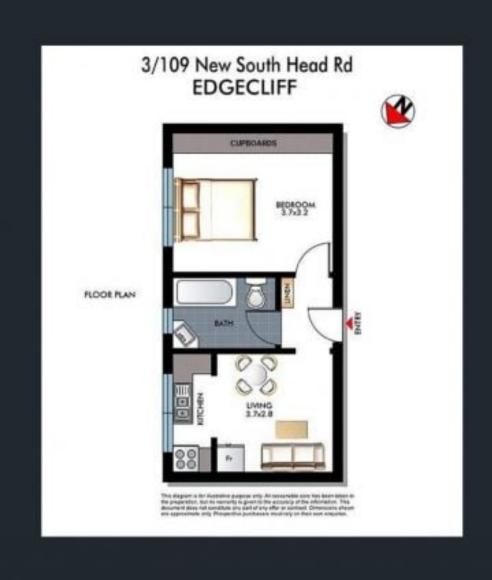

## Art Deco One Bedroom Apartment

This well presented Art Deco apartment is set to the quiet rear of a boutique security block in a prime harbour side location opposite Rushcutters Bay Park. Featuring classic high ceilings and polished timber floors, the low-maintenance one-bedroom apartment offers standout convenience with an easy 350m stroll to Edgecliff's retail hub and station. Six month lease