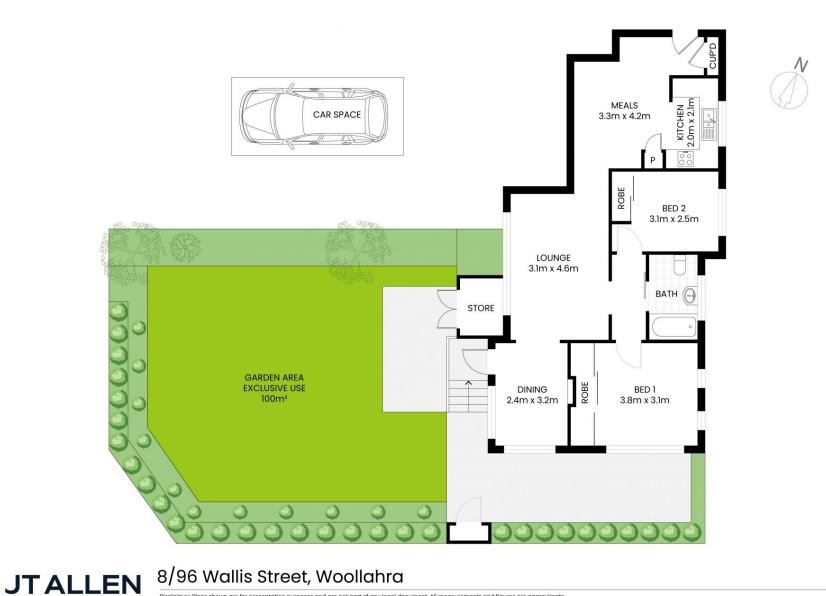

- Modern timber floors and high ceilings
- Two bedrooms with built-ins
- Tidy kitchen adjoins casual meals area
- Private spacious garden
- Large windows with plantation shutters
- Off-street parking, single car space

# **JTALLEN**

Disclaimer: Plans shown are for presentation purposes and are not part of any legal document. All measurements and figures are approximate.