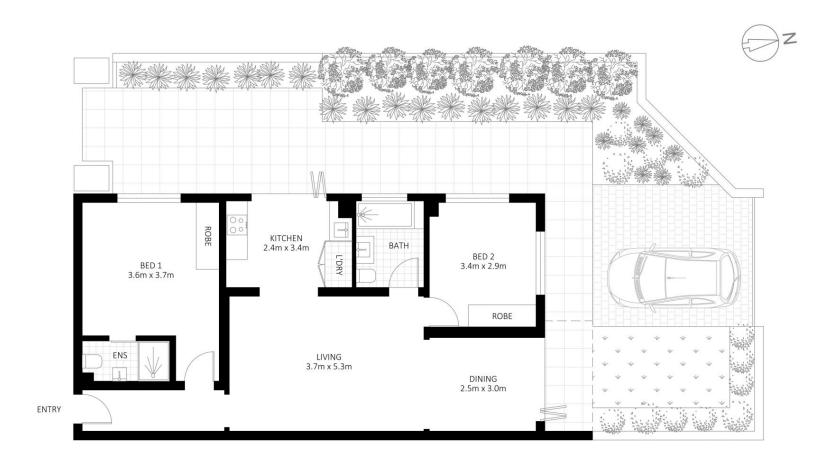

## Garden Apartment in Prestigious Double Bay Residence

Discover the perfect fusion of style, comfort, and convenience in this beautifully appointed two-bedroom, two-bathroom apartment nestled in the heart of Double Bay Village. Boasting excellent proportions and located within a fully refurbished, secure building, this exquisite residence caters to families, working professionals, downsizers, and investors alike.

This contemporary ground-floor residence features spacious bedrooms with built-in wardrobes, a modern open-plan kitchen adorned with Caesar stone benchtops and premium European appliances, and a generous garden with ample lawn and entertaining space. Additional comforts include an internal laundry, air-conditioning, and a secure parking space, accessible at the rear of the apartment.