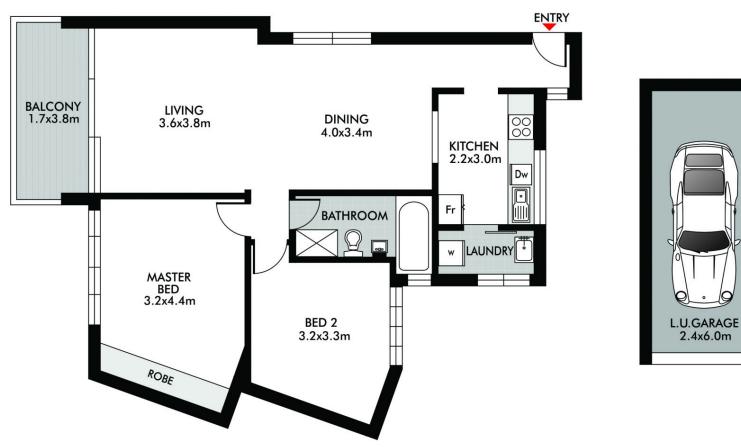

#### Coastal Village Lifestyle with Panoramic Ocean Views

Overlooking the eastern suburbs to the beautiful blue ocean beyond, this wonderfully presented top-floor apartment is a true retreat. Stepping inside, you're greeted by modern interiors bathed in endless light. The open-plan lounge and dining areas take full advantage of the sweeping district panoramas leading to the water, while an elevated position ensures the utmost privacy.

A major location feature of this residence is its proximity to the refreshing surf at both Bronte and Clovelly Beaches and the grand parklands at Centennial Park. Clovelly Road Village is also within walking distance, as are several highly regarded schools. Major shopping is only a short drive away in Bondi Junction.