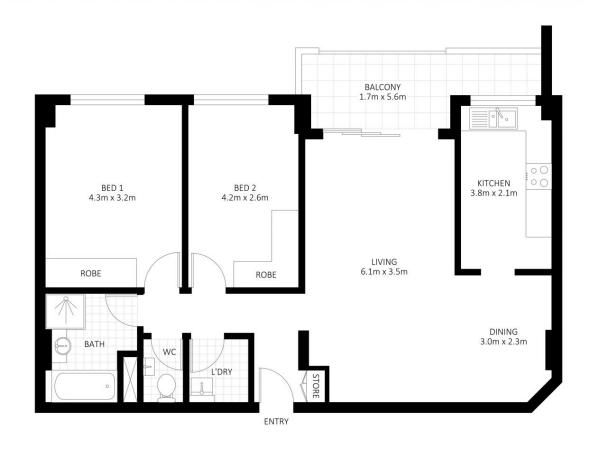

# **JTALLEN**

**JTALLEN** 

8/22 Wellington Street, Bondi

Disclaimer: Plans shown are for presentation purposes and are not part of any legal document. All measurements and figures are approximate.

INTERNAL FLOOR AREA 77m<sup>2</sup>
BALCONY AREA 8m<sup>2</sup>
GARAGE AREA 16m<sup>2</sup>
TOTAL AREA 101m<sup>2</sup>