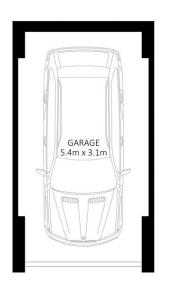

# **JTALLEN**

**JTALLEN** 

8/22 Wellington Street, Bondi

Disclaimer: Plans shown are for presentation purposes and are not part of any legal document. All measurements and figures are approximate.

INTERNAL FLOOR AREA 77m<sup>2</sup>
BALCONY AREA 8m<sup>2</sup>
GARAGE AREA 16m<sup>2</sup>
TOTAL AREA 101m<sup>2</sup>