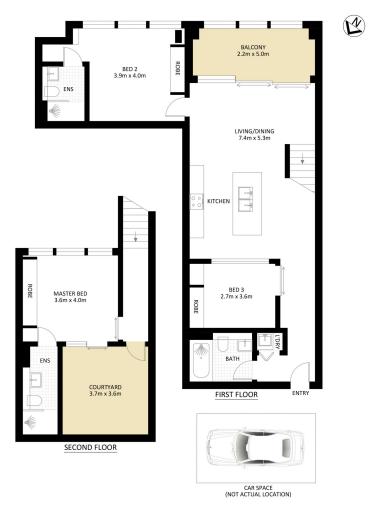

## **JTALLEN**

708/46 Riley Street, Woolloomooloo

Measurements are approximate and not to scale. The vendor, agency and supplier will accept no liability for its accuracy. Interested parties are advised to make their own independent enquiries.