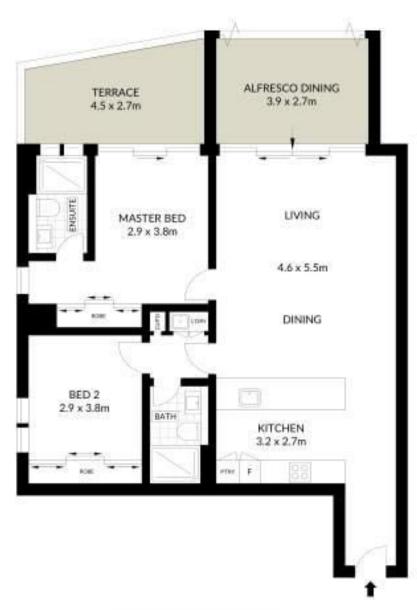

## Modern Contemporary 2 Bedroom, 2 bathroom Apartment

Ultra modern residence, located in the boutique 'Essence' development of Double Bay, embodying contemporary elegance and bespoke design. Open plan design, state-of-the-art interiors, generous north-facing alfresco areas surrounded by leafy greenery.

Edgecliff bus/train station and shopping moments away, as it Double Bay and local beaches. Short distance to CBD. Welcoming open plan living and dining area

- Two bedrooms with built-in robes
- Two bathrooms (one an ensuite)
- Spacious north-facing entertaining balcony
- Marble kitchen, open plan living
- Internal laundry, air conditioning