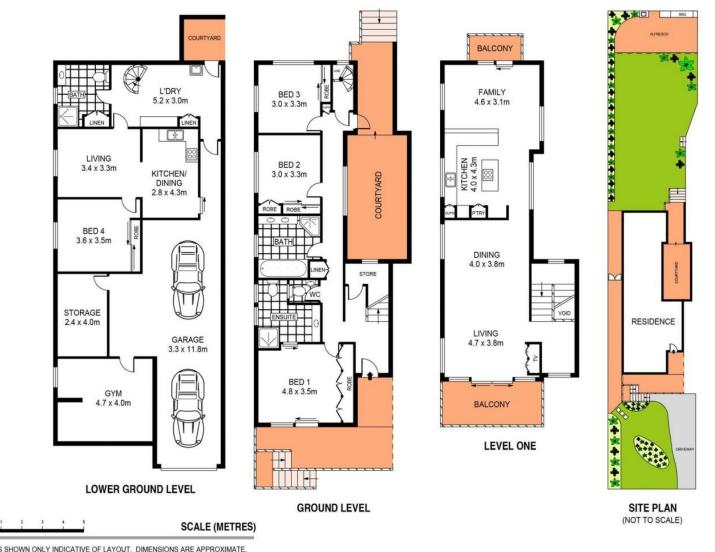

## **JTALLEN**

PLANS SHOWN ONLY INDICATIVE OF LAYOUT. DIMENSIONS ARE APPROXIMATE. Ref. No: 83458

### 1/14 GILBERT STREET

DOVER HEIGHTS